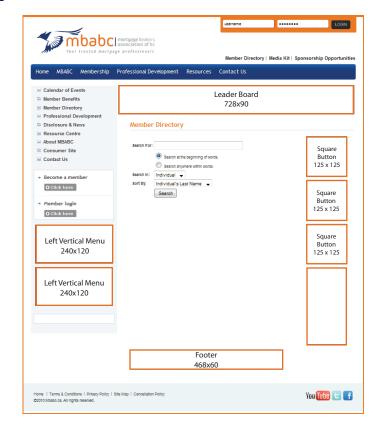

#### ONLINE MEMBER DIRECTORY

The MBABC publishes an Online Member Directory for MBABC members. It is updated regularly and gives all advertisers the opportunity to be seen as an industry leader with their product or service.

| DESCRIPTION                                                     | PIXEL<br>SIZE    | ANNUAL<br>RATE |  |
|-----------------------------------------------------------------|------------------|----------------|--|
| Leader Board**                                                  | $728 \times 90$  | \$2100         |  |
| (under main menu)                                               |                  |                |  |
| Left Vertical Menu*                                             | 240 × 120        | \$ 1625        |  |
| (2 places)                                                      |                  |                |  |
| Square Button*                                                  | $125 \times 125$ | \$ 1475        |  |
| (3 × right vertical)                                            |                  |                |  |
| Footer*                                                         | $468 \times 60$  | \$ 900         |  |
| (bottom)                                                        |                  |                |  |
| Text Ads (25-30 char. max./line)                                | 4 lines          | \$ 660         |  |
| (inserted in Directory)                                         |                  |                |  |
| ** Refresh frequency has a maximum capacity of two advertisers  |                  |                |  |
| * Refresh frequency has a maximum capacity of three advertisers |                  |                |  |